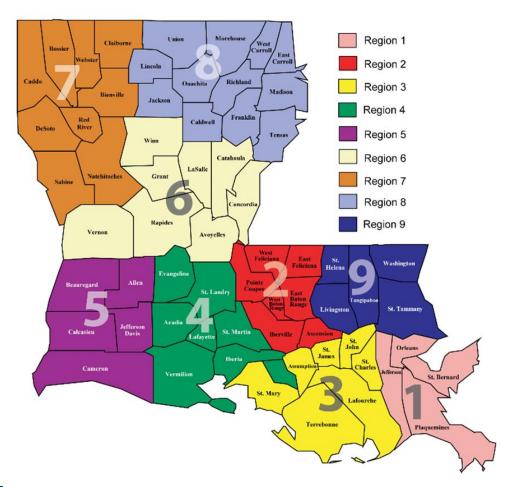

## **Healthy Blue's Network Development Team**

| Provider<br>Network<br>Managers | Phone           | Email                                | Assigned region(s) effective 6/1/2023 |
|---------------------------------|-----------------|--------------------------------------|---------------------------------------|
| Lauren Vaughn                   | C: 225-773-7854 | Lauren.Vaughn@healthybluela.com      | 2 and 9                               |
| Marion Dunn                     | C: 504-495-5515 | Marion.Dunn@elevancehealth.c<br>om   | 4, 8 & DSNP<br>Lead                   |
| Lorraine Mylie                  | C: 504-259-1902 | Lorraine.Mylie@healthybluela.c<br>om | 5, 6, 7                               |
| Lori Tully                      | C: 504-351-2344 | Lori.Tully@healthybluela.com         | 1                                     |
| Naomi Devoe                     | C: 225-315-9684 | Naomi.Devoe@healthybluela.co<br>m    | BH Provider<br>SME                    |
| Latosha Knighten                | C: 504-232-6795 | Latosha.Knighten2@anthem.co<br>m     | 3                                     |