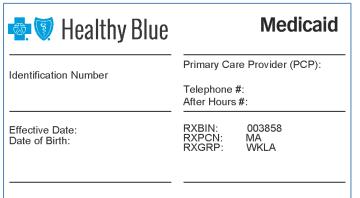

#### **Healthy Blue**

Pharmacies: Submit claims using Express Scripts. For help, call 1-844-367-6111. Submit medical claims to: Healthy Blue P.O. Box 61010 Virginia Beach, VA 23466-1010

#### www.myhealthybluela.com

| Member Services:               | 1-844-521-6941 |
|--------------------------------|----------------|
| Appeals or Grievances:         | 1-844-521-6941 |
| TTY:                           | 711            |
| 24/7 NurseLine:                | 1-866-864-2544 |
| 24/7 Behavioral Health Crisis: | 1-844-812-2280 |
| Rides to covered services:     | 1-866-430-1101 |
| Vision Services:               | 1-800-787-3157 |
|                                |                |

Use of this card by any person other than the member is fraud. Louisiana Medicaid Fraud and Abuse Hotline: 1-800-488-2917

Healthy Blue 3850 N. Causeway Blvd. Metairie, LA 70002

Healthy Blue is the trade name of Community Care Health Plan of Louisiana, Inc., an independent licensee of the Blue Cross and Blue Shield Association.