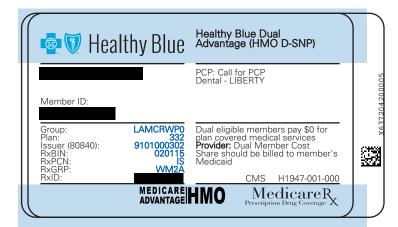

## **PRODUCTION VIEW**

Member Name Member Id Job Id

**Processed Date Expected Mail Date Actual Mail Date** 

Mail To Address

**Card Front** 

**Card Back** 

Member: Present this ID card and your Medicaid ID card be. See your E-vidence of Coverage for covered services. Provider: Do not bill FTS Medicare. Please submit claims to your local Blue Cross Blue Shield Plan. Include 3-digit prefix that precedes the identification number listed on the front of the card. Medicare limiting charges apply. Possession of this card does not guarantee eligibility for benefits. Medical Claims & Inquiriess. Healthy Blue P.O. Box 61010, Virginia Beach, VA 23466-1010 Rx Claims: Ingenio Rx, Attr. Part D Svcss P.O. Box 5077. Phoenix, AZ 85072-2077 Dental Claims:

Issue Date: 11/06/2020

## HealthyBlueLA.com/Medicare

Member Service: 1-844-209-5406 TTY/TDD Line: 711
Member Pharmacy Svcs: 1-833-370-7470
Help for Pharmacists: 1-833-377-4266 Provider Service: 1-844-895-8160 Dental Customer Service: 1-888-700-0992 24/7 NurseLine: 1-855-658-9249